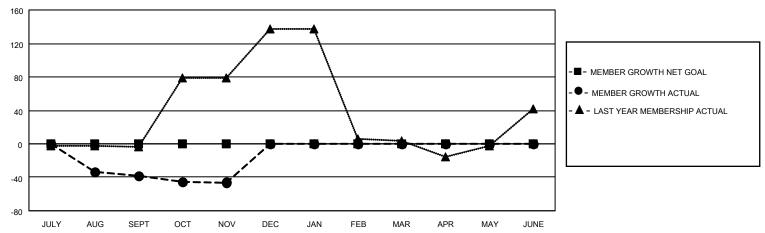

#### GOALS AND ACTUAL MEMBERS CUMULATIVE

| DROPPED CLUBS: 2 |    | 2 CLUBS OF 44 ADDED 1 OR<br>MORE NEW MEMBERS | GENDER DISTRIBUTION                 |              |  |
|------------------|----|----------------------------------------------|-------------------------------------|--------------|--|
|                  |    | WORE NEW WEINBERS                            | MALE 1,036 (70.81%)                 |              |  |
|                  |    |                                              | FEMALE                              | 427 (29.19%) |  |
| DROPPED MEMBERS  |    |                                              | NON BINARY                          | 0 (0.00%)    |  |
|                  |    |                                              | PREFER NOT TO ANSWER                | 0 (0.00%)    |  |
| DECEASED         | 3  |                                              |                                     | ,            |  |
| CLUB CANCELLED   | 34 | CLICK HERE FOR CUMULATIVE                    | TOTAL FAMILY UNIT MEMBERS           | 966          |  |
| OTHER            | 12 | MEMBERSHIP DATA                              |                                     |              |  |
| TOTAL            | 49 |                                              | FAMILY MEMBERS PAYING HALF DUES 709 |              |  |
|                  |    |                                              |                                     |              |  |

## District 301A4

| Clubs RESULTS FOR 2021-2022 |   |   |   | Members RESULTS FOR 2021-2022 |   |   |    |
|-----------------------------|---|---|---|-------------------------------|---|---|----|
|                             |   |   |   |                               |   |   |    |
| JULY/AUG/SEPT               | 0 | 0 | 2 | JULY/AUG/SEPT                 | 0 | 1 | 39 |
| OCT/NOV/DEC                 | 0 | 0 | 0 | OCT/NOV/DEC                   | 0 | 2 | 10 |
| JAN/FEB/MAR                 | 0 | 0 | 0 | JAN/FEB/MAR                   | 0 | 0 | 0  |
| APR/MAY/JUNE                | 0 | 0 | 0 | APR/MAY/JUNE                  | 0 | 0 | 0  |