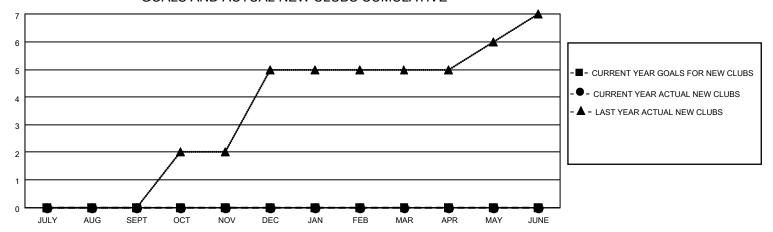

#### GOALS AND ACTUAL NEW CLUBS CUMULATIVE

## District 301A4

| Clubs RESULTS FOR 2021-2022 |   |   |   | Members RESULTS FOR 2021-2022 |   |   |    |
|-----------------------------|---|---|---|-------------------------------|---|---|----|
|                             |   |   |   |                               |   |   |    |
| JULY/AUG/SEPT               | 0 | 0 | 2 | JULY/AUG/SEPT                 | 0 | 1 | 39 |
| OCT/NOV/DEC                 | 0 | 0 | 0 | OCT/NOV/DEC                   | 0 | 2 | 10 |
| JAN/FEB/MAR                 | 0 | 0 | 0 | JAN/FEB/MAR                   | 0 | 0 | 0  |
| APR/MAY/JUNE                | 0 | 0 | 0 | APR/MAY/JUNE                  | 0 | 0 | 0  |